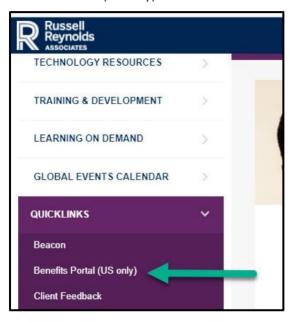

## LOGIN FROM INSIDE THE RRA NETWORK

Go to @RRA > Quicklinks > Benefits Portal (US only):