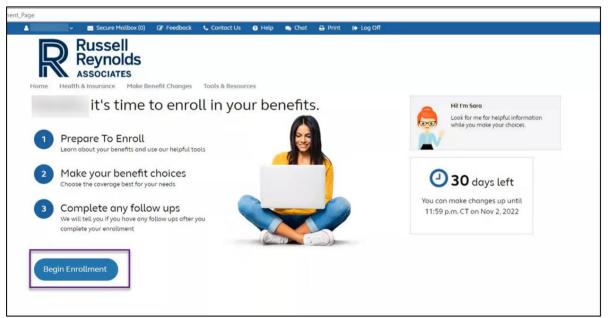

## **LOGIN FROM ANYWHERE**

On any PC or smartphone/tablet, go to: <a href="http://benefits.russellreynolds.com">http://benefits.russellreynolds.com</a> and enter your RRA email address and password.

Once on the Benefits Portal homepage, click on "Begin Enrollment" and follow the directions.: