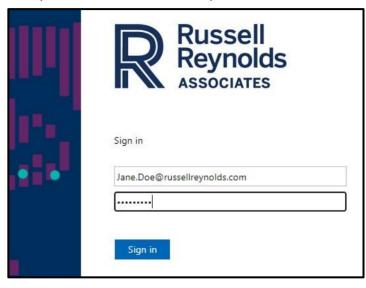

## **LOGIN FROM ANYWHERE**

On any PC or smartphone/tablet, go to: <a href="http://benefits.russellreynolds.com">http://benefits.russellreynolds.com</a> and enter your RRA email address and password.

Once on the Benefits Portal homepage, click on "Begin Enrollment" and follow the directions.: